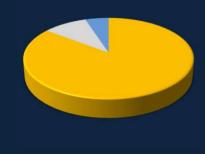

#### Portfolio Breakdown

- Invested in Core Holdings
- Invested in Non-Core Holdings
- 🛯 Cash

## **Quick Facts**

| Total Net Assets | \$359,300,741     |
|------------------|-------------------|
| Inception Date   | November 16, 2006 |
| Termination Date | December 1, 2024  |
| Net Asset Value  | \$14.56           |
| Cash Weighting   | 5%                |
| Equity Weighting | 95%               |