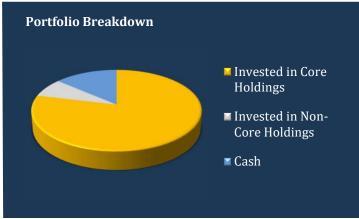

## **Quick Facts**

| Total Net Assets          | \$1,816,256,249  |
|---------------------------|------------------|
| Inception Date            | March 16, 2004   |
| Termination Date          | December 1, 2024 |
| Net Asset Value           | \$15.02          |
| Cash Weighting            | 14%              |
| Canadian Equity Weighting | 86%              |