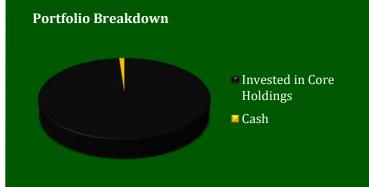

## **Quick Facts**

| <b>Total Net Assets</b> | \$17,495,214     |
|-------------------------|------------------|
| Units Outstanding       | 2,275,889        |
| Inception Date          | April 18, 2007   |
| Termination Date        | December 1, 2024 |
| Net Asset Value         | \$7.69           |
| Cash Weighting          | 1%               |
| <b>Equity Weighting</b> | 99%              |