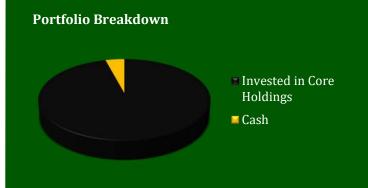

#### **Quick Facts**

| Total Net Assets         | \$16,346,573     |
|--------------------------|------------------|
| <b>Units Outstanding</b> | 2,275,889        |
| Inception Date           | April 18, 2007   |
| Termination Date         | December 1, 2024 |
| Net Asset Value          | \$7.18           |
| <b>Cash Weighting</b>    | 4%               |
| <b>Equity Weighting</b>  | 96%              |