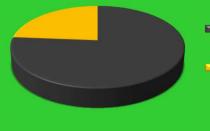

## Portfolio Breakdown

Invested in Core HoldingsCash

#### **Quick Facts**

| Total Net Assets | \$86,382,831     |
|------------------|------------------|
| Inception Date   | August 7, 2007   |
| Termination Date | December 1, 2024 |
| Net Asset Value  | \$11.93          |
| Cash Weighting   | 24%              |
| Equity Weighting | 76%              |