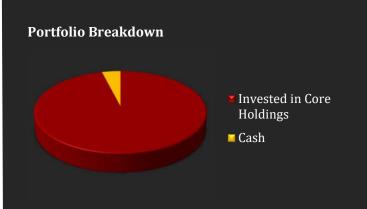

## **Quick Facts**

| <b>Total Net Assets</b> | \$43,644,847      |
|-------------------------|-------------------|
| Units Outstanding       | 6,608,380         |
| Inception Date          | November 18, 2010 |
| Net Asset Value         | \$6.60            |
| Cash Weighting          | 4%                |
| <b>Equity Weighting</b> | 96%               |