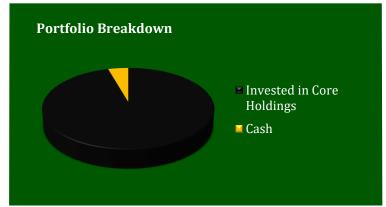

## **Quick Facts**

| Total Net Assets         | \$15,137,848     |
|--------------------------|------------------|
| <b>Units Outstanding</b> | 2,275,889        |
| Inception Date           | April 18, 2007   |
| Termination Date         | December 1, 2024 |
| Net Asset Value          | \$6.65           |
| <b>Cash Weighting</b>    | 4%               |
| <b>Equity Weighting</b>  | 96%              |