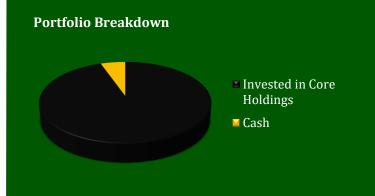

## **Quick Facts**

| <b>Total Net Assets</b>  | \$14,197,678     |
|--------------------------|------------------|
| <b>Units Outstanding</b> | 2,275,889        |
| Inception Date           | April 18, 2007   |
| Termination Date         | December 1, 2024 |
| Net Asset Value          | \$6.24           |
| <b>Cash Weighting</b>    | 5%               |
| <b>Equity Weighting</b>  | 95%              |