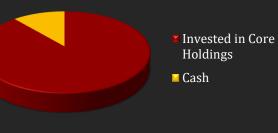

## **Quick Facts**

| Total Net Assets  | \$57,566,707      |
|-------------------|-------------------|
| Units Outstanding | 8,350,141         |
| Inception Date    | November 18, 2010 |
| Net Asset Value   | \$6.89            |
| Cash Weighting    | 11%               |
| Equity Weighting  | 89%               |