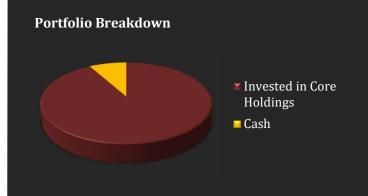

## **Quick Facts**

| <b>Total Net Assets</b> | \$12,940,296      |
|-------------------------|-------------------|
| Inception Date          | February 16, 2007 |
| Termination Date        | December 1, 2029  |
| Net Asset Value         | \$15.29           |
| Cash Weighting          | 7%                |
| <b>Equity Weighting</b> | 93%               |