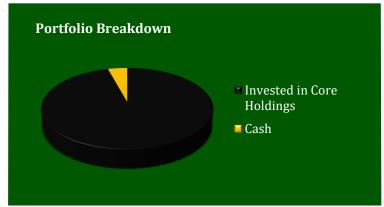

## **Quick Facts**

| Total Net Assets         | \$15,466,942     |
|--------------------------|------------------|
| <b>Units Outstanding</b> | 2,275,889        |
| Inception Date           | April 18, 2007   |
| Termination Date         | December 1, 2024 |
| Net Asset Value          | \$6.80           |
| <b>Cash Weighting</b>    | 4%               |
| <b>Equity Weighting</b>  | 96%              |